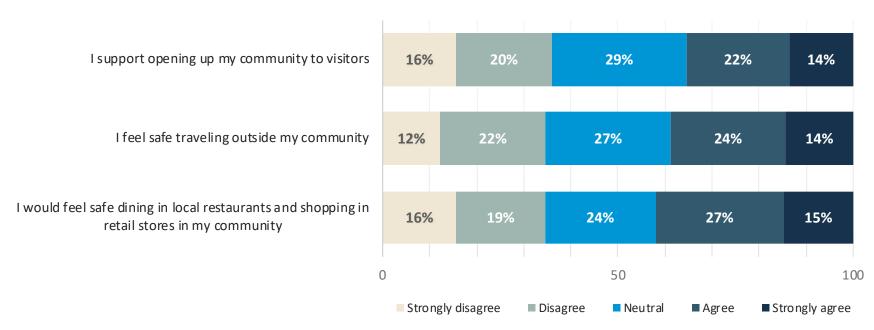

### **Perceptions of Safety and Travel**

### I Support Opening Up My Community to Visitors Comparison of Travelers Who Strongly Agree or Agree

# I Feel Safe Traveling Outside My Community Comparison of Travelers Who Strongly Agree or Agree

# I Would Feel Safe Dining in Local Restaurants and Shopping in Retail Stores Within My Community

**Comparison of Travelers Who Strongly Agree or Agree** 