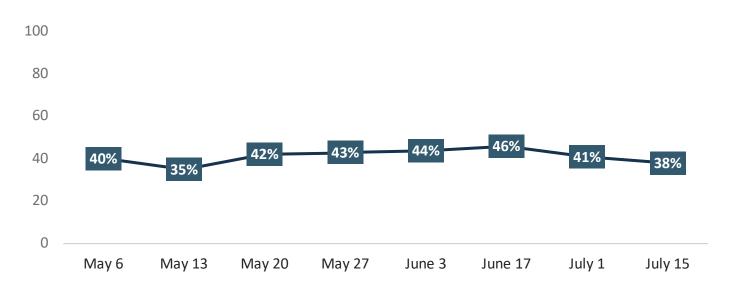

# I Feel Safe Traveling Outside My Community Comparison of Travelers Who Strongly Agree or Agree