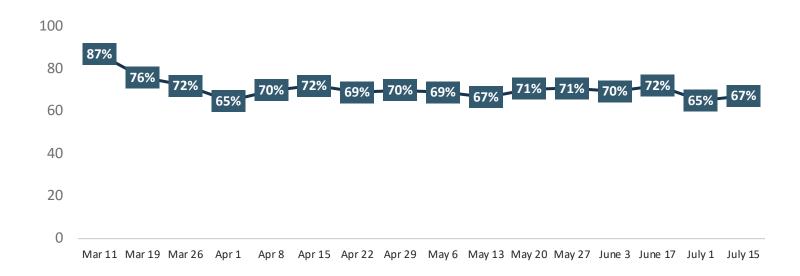

### Indicated that the <u>Economy</u> Would Greatly Impact their Decision to Travel in the Next Six Months