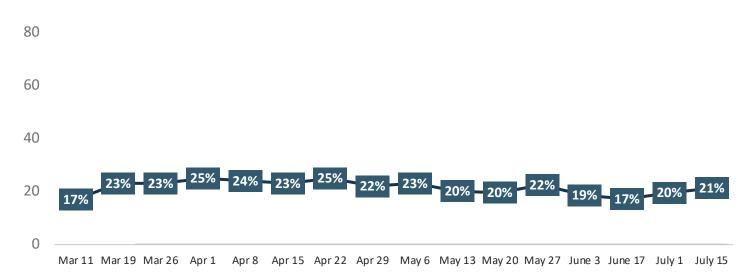

# Indicated that <u>Coronavirus</u> Would Greatly Impact their Decision to Travel in the Next Six Months