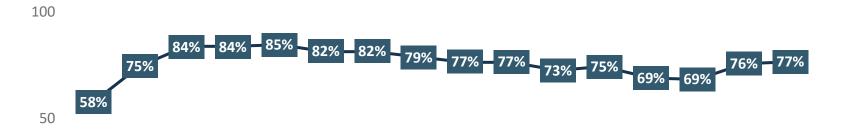

# Indicated that <u>Coronavirus</u> Would Greatly Impact their Decision to Travel in the Next Six Months