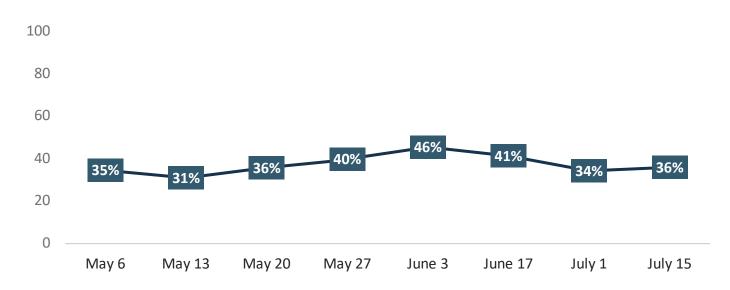

### I Support Opening Up My Community to Visitors Comparison of Travelers Who Strongly Agree or Agree