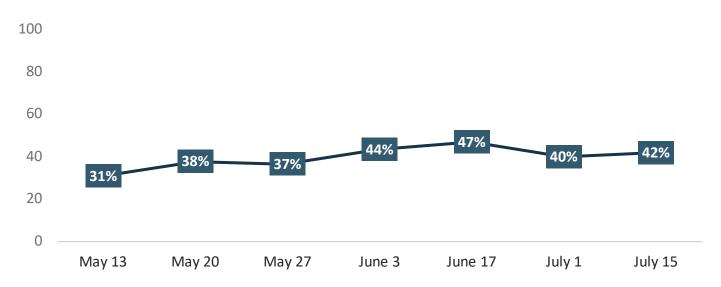

# I Would Feel Safe Dining in Local Restaurants and Shopping in Retail Stores Within My Community

**Comparison of Travelers Who Strongly Agree or Agree** 