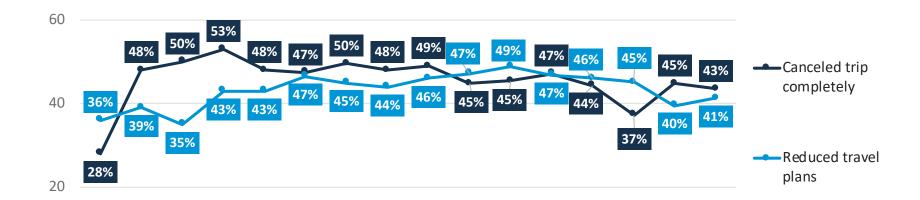

### Impact of COVID-19 on Upcoming Travel Plans Comparison

### Impact of COVID-19 on Upcoming Travel Plans Comparison

Base: Coronavirus Changed Travel Plans