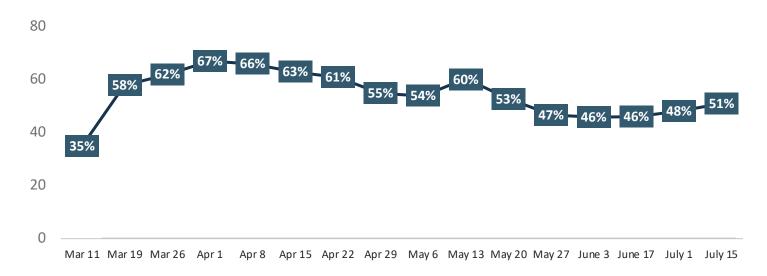

### **Travel Sentiment Study Wave 16**

JULY 21, 2020





### COVID-19

# TRAVEL SENTIMENT STUDY WAVE 16

Fielded July 15, 2020 U.S. National Sample of 1,000 adults 18+







of travelers planning to travel in the next six months will change their travel plans due to coronavirus







# Travelers Planning to Change Upcoming Travel Plans Due to COVID-19 Comparison





### Impact of COVID-19 on Upcoming Travel Plans Comparison









### Impact of COVID-19 on Upcoming Travel Plans Comparison



Base: Coronavirus Changed Travel Plans



#### **Factors Impacting Decisions to Travel in Next 6 Months**





# Indicated that <u>Coronavirus</u> Would Greatly Impact their Decision to Travel in the Next Six Months







### Indicated that the <u>Economy</u> Would Greatly Impact their Decision to Travel in the Next Six Months





#### **Travelers with Travel Plans in the Next Six Months Comparison**







#### Influence of Face Mask Requirements\* on Destination Choices



<sup>\*</sup> In public where social distancing is not possible





### **Perceptions of Safety and Travel**







### I Support Opening Up My Community to Visitors Comparison of Travelers Who Strongly Agree or Agree





# I Feel Safe Traveling Outside My Community Comparison of Travelers Who Strongly Agree or Agree





#### TRAVEL PERCEPTIONS

# I Would Feel Safe Dining in Local Restaurants and Shopping in Retail Stores Within My Community

**Comparison of Travelers Who Strongly Agree or Agree** 







### **Additional Reso