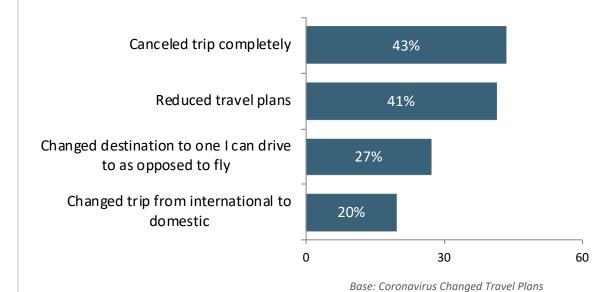

### Impact of COVID-19 on Upcoming Travel Plans Comparison

### Impact of COVID-19 on Upcoming Travel Plans Comparison

Base: Coronavirus Changed Travel Plans