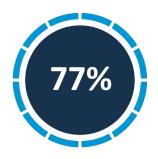

# TRAVEL SENTIMENT STUDY WAVE 16

Fielded July 15, 2020 U.S. National Sample of 1,000 adults 18+

of travelers planning to travel in the next six months will change their travel plans due to coronavirus