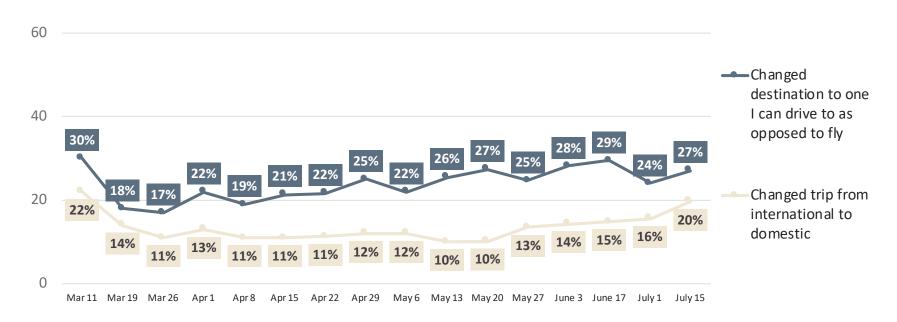

#### **Factors Impacting Decisions to Travel in Next 6 Months**

# Indicated that <u>Coronavirus</u> Would Greatly Impact their Decision to Travel in the Next Six Months

### Indicated that the <u>Economy</u> Would Greatly Impact their Decision to Travel in the Next Six Months