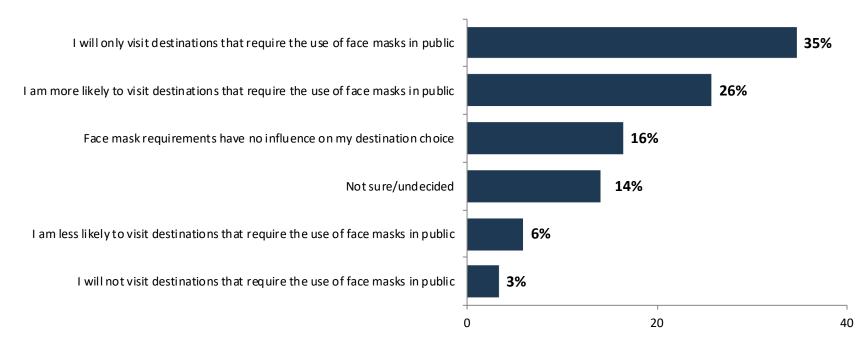

#### Influence of Face Mask Requirements\* on Destination Choices

<sup>\*</sup> In public where social distancing is not possible